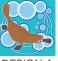

LARGE GREETING CARDS with matching, double sided ENVELOPES Card size: 125mm square | Envelope size: 130mm square





**SMALL GIFT CARDS** with matching back, in cellophane sleeves.

Card size: 70mm square

## ART NOUVEAU | AUSTRALIANA

## Illustrated DESIGN COLLECTION

#### L CRESTED SHRIKE-TIT





DESIGN A DESIGN B

# 2. PLATYPUS





DESIGN A DESIGN B

#### 3. AUSTRALIAN PELICAN







DESIGN B DESIGN C

#### 4. NOISY MINER







DESIGN A DESIGN B\* DESIGN C\*

<sup>\*\*4.</sup> NOISY MINER - DESIGN B: only for Large Cards - DESIGN C: only for Small Cards



### ART NOUVEAU | AUSTRALIANA | ILLUSTRATIONS BY NINA SPIESS

#### 5. SACRED KINGFISHER











DESIGN A DESIGN B DESIGN C DESIGN D DESIGN E

#### 6. LONGICORN BEETLE







DESIGN A DESIGN B\* DESIGN C\*

#### 7. SULPHUR CRESTED COCKATOO





DESIGN A DESIGN B\* DESIGN C\*

\*\*6. LONGICORN BEETLE - DESIGN B: only for Large Cards - DESIGN C: only for Small Cards

CONTACT: aufgespiesst@gmail.com | www.1000wordimages.com