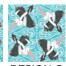

LARGE GREETING CARDS with matching, double sided ENVELOPES Card size: 125mm square | Envelope size: 130mm square





**SMALL GIFT CARDS** with matching back, in cellophane sleeves.

Card size: 70mm square

## ART NOUVEAU | AUSTRALIANA

## Illustrated DESIGN COLLECTION

#### L CRESTED SHRIKE-TIT





DESIGN A DESIGN B

# 2. PLATYPUS





DESIGN A DESIGN B

#### 3. AUSTRALIAN PELICAN







DESIGN B DESIGN C

#### 4. NOISY MINER







DESIGN A DESIGN B\* DESIGN C\*

<sup>\*\*4.</sup> NOISY MINER - DESIGN B: only for Large Cards - DESIGN C: only for Small Cards



### ART NOUVEAU | AUSTRALIANA | ILLUSTRATIONS BY NINA SPIESS

#### 5. SACRED KINGFISHER











DESIGN A DESIGN B DESIGN C DESIGN D DESIGN E

#### 6. LONGICORN BEETLE







DESIGN A DESIGN B\* DESIGN C\*

#### 7. SULPHUR CRESTED COCKATOO





DESIGN A DESIGN B\* DESIGN C\*

\*\*6. LONGICORN BEETLE - DESIGN B: only for Large Cards - DESIGN C: only for Small Cards

CONTACT: aufgespiesst@gmail.com | www.1000wordimages.com