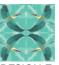

LARGE GREETING CARDS with matching, double sided ENVELOPES Card size: 125mm square | Envelope size: 130mm square





**SMALL GIFT CARDS** with matching back, in cellophane sleeves.

Card size: 70mm square

## ART NOUVEAU | AUSTRALIANA

## Illustrated DESIGN COLLECTION

#### L CRESTED SHRIKE-TIT





DESIGN A DESIGN B

# 2. PLATYPUS





DESIGN A DESIGN B

#### 3. AUSTRALIAN PELICAN







DESIGN B DESIGN C

#### 4. NOISY MINER







DESIGN A DESIGN B\* DESIGN C\*

<sup>\*\*4.</sup> NOISY MINER - DESIGN B: only for Large Cards - DESIGN C: only for Small Cards



### ART NOUVEAU | AUSTRALIANA | ILLUSTRATIONS BY NINA SPIESS

#### 5. SACRED KINGFISHER











DESIGN A DESIGN B DESIGN C DESIGN D DESIGN E

#### 6. LONGICORN BEETLE







DESIGN A DESIGN B\* DESIGN C\*

#### 7. SULPHUR CRESTED COCKATOO





DESIGN A DESIGN B\* DESIGN C\*

\*\*6. LONGICORN BEETLE - DESIGN B: only for Large Cards - DESIGN C: only for Small Cards

CONTACT: aufgespiesst@gmail.com | www.1000wordimages.com