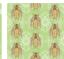

LARGE GREETING CARDS with matching, double sided ENVELOPES Card size: 125mm square | Envelope size: 130mm square





**SMALL GIFT CARDS** with matching back, in cellophane sleeves.

Card size: 70mm square

## ART NOUVEAU | AUSTRALIANA

## Illustrated DESIGN COLLECTION

#### L CRESTED SHRIKE-TIT





DESIGN A DESIGN B

# 2. PLATYPUS





DESIGN A DESIGN B

#### 3. AUSTRALIAN PELICAN







DESIGN B DESIGN C

#### 4. NOISY MINER







DESIGN A DESIGN B\* DESIGN C\*

<sup>\*\*4.</sup> NOISY MINER - DESIGN B: only for Large Cards - DESIGN C: only for Small Cards



### ART NOUVEAU | AUSTRALIANA | ILLUSTRATIONS BY NINA SPIESS

#### 5. SACRED KINGFISHER











DESIGN A DESIGN B DESIGN C DESIGN D DESIGN E

#### 6. LONGICORN BEETLE







DESIGN A DESIGN B\* DESIGN C\*

#### 7. SULPHUR CRESTED COCKATOO





DESIGN A DESIGN B\* DESIGN C\*

\*\*6. LONGICORN BEETLE - DESIGN B: only for Large Cards - DESIGN C: only for Small Cards

CONTACT: aufgespiesst@gmail.com | www.1000wordimages.com