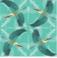

LARGE GREETING CARDS with matching, double sided ENVELOPES Card size: 125mm square | Envelope size: 130mm square





**SMALL GIFT CARDS** with matching back, in cellophane sleeves.

Card size: 70mm square

## ART NOUVEAU | AUSTRALIANA

## Illustrated DESIGN COLLECTION

#### L CRESTED SHRIKE-TIT





DESIGN A DESIGN B

# 2. PLATYPUS





DESIGN A DESIGN B

#### 3. AUSTRALIAN PELICAN







DESIGN B DESIGN C

#### 4. NOISY MINER







DESIGN A DESIGN B\* DESIGN C\*

<sup>\*\*4.</sup> NOISY MINER - DESIGN B: only for Large Cards - DESIGN C: only for Small Cards



### ART NOUVEAU | AUSTRALIANA | ILLUSTRATIONS BY NINA SPIESS

#### 5. SACRED KINGFISHER











DESIGN A DESIGN B DESIGN C DESIGN D DESIGN E

#### 6. LONGICORN BEETLE







DESIGN A DESIGN B\* DESIGN C\*

#### 7. SULPHUR CRESTED COCKATOO





DESIGN A DESIGN B\* DESIGN C\*

\*\*6. LONGICORN BEETLE - DESIGN B: only for Large Cards - DESIGN C: only for Small Cards

CONTACT: aufgespiesst@gmail.com | www.1000wordimages.com