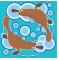

LARGE GREETING CARDS with matching, double sided ENVELOPES Card size: 125mm square | Envelope size: 130mm square





**SMALL GIFT CARDS** with matching back, in cellophane sleeves.

Card size: 70mm square

## ART NOUVEAU | AUSTRALIANA

## Illustrated DESIGN COLLECTION

#### L CRESTED SHRIKE-TIT





DESIGN A DESIGN B

# 2. PLATYPUS





DESIGN A DESIGN B

#### 3. AUSTRALIAN PELICAN







DESIGN B DESIGN C

#### 4. NOISY MINER







DESIGN A DESIGN B\* DESIGN C\*

<sup>\*\*4.</sup> NOISY MINER - DESIGN B: only for Large Cards - DESIGN C: only for Small Cards



### ART NOUVEAU | AUSTRALIANA | ILLUSTRATIONS BY NINA SPIESS

#### 5. SACRED KINGFISHER











DESIGN A DESIGN B DESIGN C DESIGN D DESIGN E

#### 6. LONGICORN BEETLE







DESIGN A DESIGN B\* DESIGN C\*

#### 7. SULPHUR CRESTED COCKATOO





DESIGN A DESIGN B\* DESIGN C\*

\*\*6. LONGICORN BEETLE - DESIGN B: only for Large Cards - DESIGN C: only for Small Cards

CONTACT: aufgespiesst@gmail.com | www.1000wordimages.com