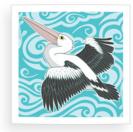

LARGE GREETING CARDS with matching, double sided ENVELOPES Card size: 125mm square | Envelope size: 130mm square





**SMALL GIFT CARDS** with matching back, in cellophane sleeves.

Card size: 70mm square

## ART NOUVEAU | AUSTRALIANA

## Illustrated DESIGN COLLECTION

#### L CRESTED SHRIKE-TIT





DESIGN A DESIGN B

# 2. PLATYPUS





DESIGN A DESIGN B

#### 3. AUSTRALIAN PELICAN







DESIGN B DESIGN C

#### 4. NOISY MINER







DESIGN A DESIGN B\* DESIGN C\*

<sup>\*\*4.</sup> NOISY MINER - DESIGN B: only for Large Cards - DESIGN C: only for Small Cards



### ART NOUVEAU | AUSTRALIANA | ILLUSTRATIONS BY NINA SPIESS

#### 5. SACRED KINGFISHER











DESIGN A DESIGN B DESIGN C DESIGN D DESIGN E

#### 6. LONGICORN BEETLE







DESIGN A DESIGN B\* DESIGN C\*

#### 7. SULPHUR