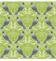

LARGE GREETING CARDS with matching, double sided ENVELOPES Card size: 125mm square | Envelope size: 130mm square





**SMALL GIFT CARDS** with matching back, in cellophane sleeves.

Card size: 70mm square

## ART NOUVEAU | AUSTRALIANA

## Illustrated DESIGN COLLECTION

#### L CRESTED SHRIKE-TIT





DESIGN A DESIGN B

# 2. PLATYPUS





DESIGN A DESIGN B

#### 3. AUSTRALIAN PELICAN







DESIGN B DESIGN C

#### 4. NOISY MINER







DESIGN A DESIGN B\* DESIGN C\*

<sup>\*\*4.</sup> NOISY MINER - DESIGN B: only for Large Cards - DESIGN C: only for Small Cards



### ART NOUVEAU | AUSTRALIANA | ILLUSTRATIONS BY NINA SPIESS

#### 5. SACRED KINGFISHER











DESIGN A DESIGN B DESIGN C DESIGN D DESIGN E

#### 6. LONGICORN BEETLE







DESIGN A DESIGN B\* DESIGN C\*

#### 7. SULPHUR CRESTED COCKATOO





DESIGN A DESIGN B\* DESIGN C\*

\*\*6. LONGICORN BEETLE - DESIGN B: only for Large Cards - DESIGN C: only for Small Cards

CONTACT: aufgespiesst@gmail.com | www.1000wordimages.com