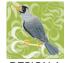

LARGE GREETING CARDS with matching, double sided ENVELOPES Card size: 125mm square | Envelope size: 130mm square





**SMALL GIFT CARDS** with matching back, in cellophane sleeves.

Card size: 70mm square

## ART NOUVEAU | AUSTRALIANA

## Illustrated DESIGN COLLECTION

#### L CRESTED SHRIKE-TIT





DESIGN A DESIGN B

# 2. PLATYPUS





DESIGN A DESIGN B

#### 3. AUSTRALIAN PELICAN







DESIGN B DESIGN C

#### 4. NOISY MINER







DESIGN A DESIGN B\* DESIGN C\*

<sup>\*\*4.</sup> NOISY MINER - DESIGN B: only for Large Cards - DESIGN C: only for Small Cards



### ART NOUVEAU | AUSTRALIANA | ILLUSTRATIONS BY NINA SPIESS

#### 5. SACRED KINGFISHER











DESIGN A DESIGN B DESIGN C DESIGN D DESIGN E

#### 6. LONGICORN BEETLE







DESIGN A DESIGN B\* DESIGN C\*

#### 7. SULPHUR CRESTED COCKATOO





DESIGN A DESIGN B\* DESIGN C\*

\*\*6. LONGICORN BEETLE - DESIGN B: only for Large Cards - DESIGN C: only for Small Cards

CONTACT: aufgespiesst@gmail.com | www.1000wordimages.com