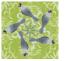

LARGE GREETING CARDS with matching, double sided ENVELOPES Card size: 125mm square | Envelope size: 130mm square





**SMALL GIFT CARDS** with matching back, in cellophane sleeves.

Card size: 70mm square

## ART NOUVEAU | AUSTRALIANA

## Illustrated DESIGN COLLECTION

#### L CRESTED SHRIKE-TIT





DESIGN A DESIGN B

# 2. PLATYPUS





DESIGN A DESIGN B

#### 3. AUSTRALIAN PELICAN







DESIGN B DESIGN C

#### 4. NOISY MINER







DESIGN A DESIGN B\* DESIGN C\*

<sup>\*\*4.</sup> NOISY MINER - DESIGN B: only for Large Cards - DESIGN C: only for Small Cards



### ART NOUVEAU | AUSTRALIANA | ILLUSTRATIONS BY NINA SPIESS

#### 5. SACRED KINGFISHER











DESIGN A DESIGN B DESIGN C DESIGN D DESIGN E

#### 6. LONGICORN BEETLE







DESIGN A DESIGN B\* DESIGN C\*

#### 7. SULPHUR CRESTED COCKATOO





DESIGN A DESIGN B\* DESIGN C\*

\*\*6. LONGICORN BEETLE - DESIGN B: only for Large Cards - DESIGN C: only for Small Cards

CONTACT: aufgespiesst@gmail.com | www.1000wordimages.com