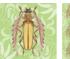

LARGE GREETING CARDS with matching, double sided ENVELOPES Card size: 125mm square | Envelope size: 130mm square





**SMALL GIFT CARDS** with matching back, in cellophane sleeves.

Card size: 70mm square

## ART NOUVEAU | AUSTRALIANA

## Illustrated DESIGN COLLECTION

#### L CRESTED SHRIKE-TIT





DESIGN A DESIGN B

# 2. PLATYPUS





DESIGN A DESIGN B

#### 3. AUSTRALIAN PELICAN







DESIGN B DESIGN C

#### 4. NOISY MINER







DESIGN A DESIGN B\* DESIGN C\*

<sup>\*\*4.</sup> NOISY MINER - DESIGN B: only for Large Cards - DESIGN C: only for Small Cards



### ART NOUVEAU | AUSTRALIANA | ILLUSTRATIONS BY NINA SPIESS

#### 5. SACRED KINGFISHER











DESIGN A DESIGN B DESIGN C DESIGN D DESIGN E

#### 6. LONGICORN BEETLE







DESIGN A DESIGN B\* DESIGN C\*

#### 7. SULPHUR CRESTED COCKATOO





DESIGN A DESIGN B\* DESIGN C\*

\*\*6. LONGICORN BEETLE - DESIGN B: only for Large Cards - DESIGN C: only for Small Cards

CONTACT: aufgespiesst@gmail.com | www.1000wordimages.com