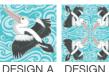

LARGE GREETING CARDS with matching, double sided ENVELOPES Card size: 125mm square | Envelope size: 130mm square





**SMALL GIFT CARDS** with matching back, in cellophane sleeves.

Card size: 70mm square

## ART NOUVEAU | AUSTRALIANA

## Illustrated DESIGN COLLECTION

#### L CRESTED SHRIKE-TIT





DESIGN A DESIGN B

# 2. PLATYPUS





DESIGN A DESIGN B

#### 3. AUSTRALIAN PELICAN







DESIGN B DESIGN C

#### 4. NOISY MINER







DESIGN A DESIGN B\* DESIGN C\*

<sup>\*\*4.</sup> NOISY MINER - DESIGN B: only for Large Cards - DESIGN C: only for Small Cards



### ART NOUVEAU | AUSTRALIANA | ILLUSTRATIONS BY NINA SPIESS

#### 5. SACRED KINGFISHER











DESIGN A DESIGN B DESIGN C DESIGN D DESIGN E

#### 6. LONGICORN BEETLE







DESIGN A DESIGN B\* DESIGN C\*

#### 7. SULPHUR CRESTED COCKATOO





DESIGN A DESIGN B\* DESIGN C\*

\*\*6. LONGICORN BEETLE - DESIGN B: only for Large Cards - DESIGN C: only for Small Cards

CONTACT: aufgespiesst@gmail.com | www.1000wordimages.com