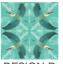

LARGE GREETING CARDS with matching, double sided ENVELOPES Card size: 125mm square | Envelope size: 130mm square





**SMALL GIFT CARDS** with matching back, in cellophane sleeves.

Card size: 70mm square

## ART NOUVEAU | AUSTRALIANA

## Illustrated DESIGN COLLECTION

#### L CRESTED SHRIKE-TIT





DESIGN A DESIGN B

# 2. PLATYPUS





DESIGN A DESIGN B

#### 3. AUSTRALIAN PELICAN







DESIGN B DESIGN C

#### 4. NOISY MINER







DESIGN A DESIGN B\* DESIGN C\*

<sup>\*\*4.</sup> NOISY MINER - DESIGN B: only for Large Cards - DESIGN C: only for Small Cards



### ART NOUVEAU | AUSTRALIANA | ILLUSTRATIONS BY NINA SPIESS

#### 5. SACRED KINGFISHER











DESIGN A DESIGN B DESIGN C DESIGN D DESIGN E

#### 6. LONGICORN BEETLE







DESIGN A DESIGN B\* DESIGN C\*

#### 7. SULPHUR CRESTED COCKATOO





DESIGN A DESIGN B\* DESIGN C\*

\*\*6. LONGICORN BEETLE - DESIGN B: only for Large Cards - DESIGN C: only for Small Cards

CONTACT: aufgespiesst@gmail.com | www.1000wordimages.com