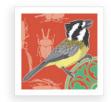

LARGE GREETING CARDS with matching, double sided ENVELOPES Card size: 125mm square | Envelope size: 130mm square





**SMALL GIFT CARDS** with matching back, in cellophane sleeves.

Card size: 70mm square

## ART NOUVEAU | AUSTRALIANA

## Illustrated DESIGN COLLECTION

#### L CRESTED SHRIKE-TIT





DESIGN A DESIGN B

# 2. PLATYPUS





DESIGN A DESIGN B

#### 3. AUSTRALIAN PELICAN







DESIGN B DESIGN C

#### 4. NOISY MINER







DESIGN A DESIGN B\* DESIGN C\*

<sup>\*\*4.</sup> NOISY MINER - DESIGN B: only for Large Cards - DESIGN C: only for Small Cards



### ART NOUVEAU | AUSTRALIANA | ILLUSTRATIONS BY NINA SPIESS

#### 5. SACRED KINGFISHER











DESIGN A DESIGN B DESIGN C DESIGN D DESIGN E

#### 6. LONGICORN BEETLE







DESIGN A DESIGN B\* DESIGN C\*

#### 7. SULPHUR CRESTED COCKATOO





DESIGN A DESIGN B\* DESIGN C\*

\*\*6. LONGICORN BEETLE - DESIGN B: only for Large Cards - DESIGN